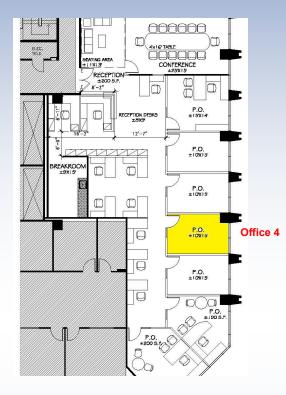

Available office highlighted in the floorplan

Office 4: 10x15 (150 s.f.) (all s.f. are approximate)

(City and Ocean views from Offices 1 & 4)